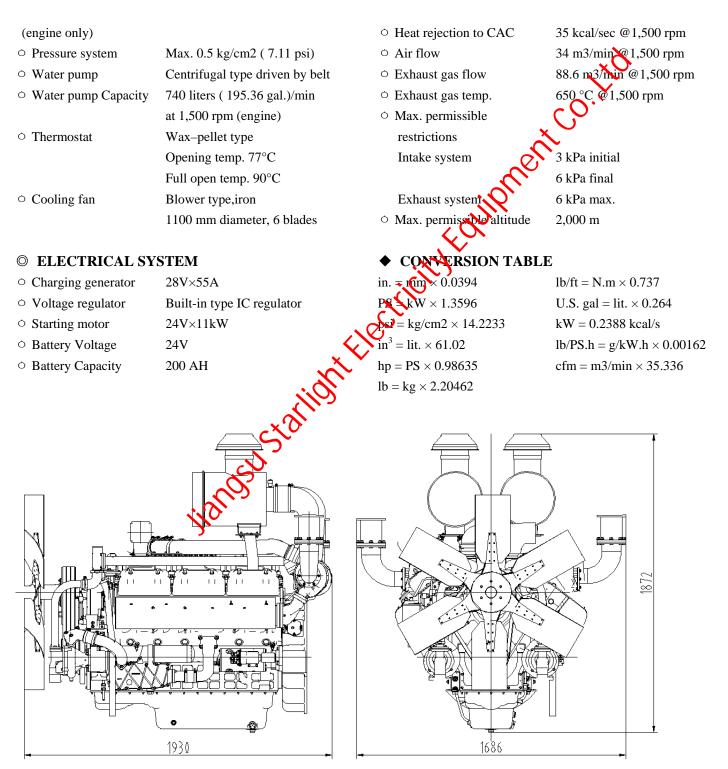

## **©** SPECIFICATIONS **©** FUEL CONSUMPTION ○ Engine Model SC25G690D2 • Power lit/hr ○ Engine Type V-type,4 strokes, water-cooled 25% 32.4 Turbo charged 50% 55.3 75% 79.6 air-to-air intercooled 105.2 • Combustion type Direct injection 100% 110% Wet liner 119.1 • Cylinder Type • Number of cylinders 12 $\circ$ Bore $\times$ stroke 135(5.32) ×150(5.9) mm(in.) • Displacement 25.8(1574) lit.(in3) • Compression ratio 16:1 • Firing order 1-12-5-8-3-10-6-7-2-11-4-9 FUEL SYSTEM 14.5°BTDC Injection pump • Injection timing Yijie in-line "P" type Governor • Dry weight Approx. 2080kg (4585 lb) Electric type • Dimension 1930×1686×1872mm • Feed pump Mechanical type $(L \times W \times H)$ (76×66.4×75.8 in.) Injection nozzle Multi hole type • Rotation Counter clockwise Opening pressure 240kg/cm2 (3414 psi) Flywheel ○ Fuel filter Full flow, cartridge type SAE NO. ( • Used fuel Diesel fuel oil ○ Fly wheel housing ○ Fly wheel SAE NO.1 O MECHANISM O LUBRICATION SYSTEM ○ Type Over head valve • Lub. Method Fully forced pressure feed type • Number of valve Intake 1, exhaust 1 per cylinder • Oil pump Gear type driven by crankshaft Intake 0.325mm (0.0128 in.) • Oil filter • Valve lashes at cold Full flow, cartridge type Exhaust 0.375mm (0.0148 in.) • Oil pan capacity High level 65 liters (17.16 gal.) Low level 55 liters (14.52 gal.) ○ VALVE TIMING • Angularity limit Front down 25 deg. Front up 35 deg.